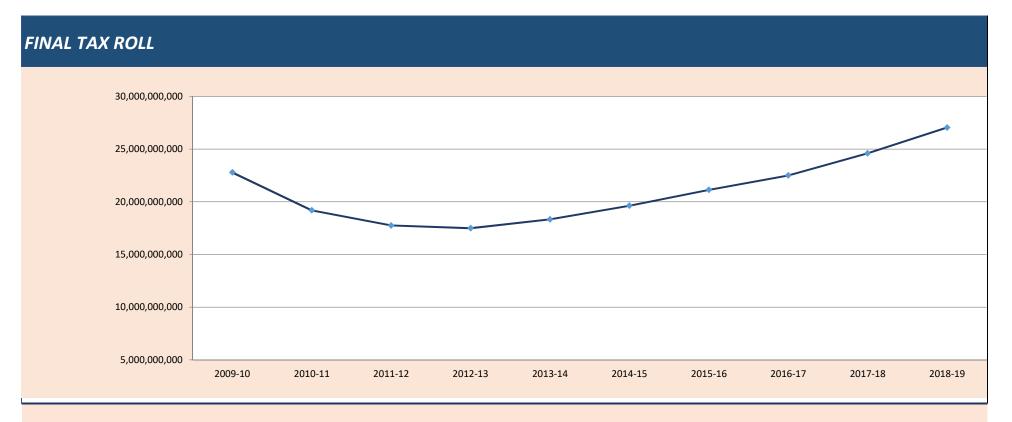

| Tax Roll History                 | 2009-10                   | 2010-11                   | 2011-12                  | 2012-13                  | 2013-14                 | 2014-15                 | 2015-16                 | 2016-17                 | 2017-18                 | 2018-19                 |
|----------------------------------|---------------------------|---------------------------|--------------------------|--------------------------|-------------------------|-------------------------|-------------------------|-------------------------|-------------------------|-------------------------|
| Final Tax Roll Percentage Change | 22,781,942,148<br>-16.20% | 19,181,131,226<br>-15.81% | 17,752,827,760<br>-7.45% | 17,486,188,635<br>-1.50% | 18,327,239,420<br>4.81% | 19,627,447,692<br>7.09% | 21,129,933,005<br>7.66% | 22,494,745,613<br>6.46% | 24,597,378,050<br>9.35% | 27,035,680,975<br>9.91% |
| Total Tax Levy                   | 175,762,684               | 147,982,427               | 134,513,176              | 128,051,359              | 137,619,241             | 144,752,427             | 153.424.444             | 155,326,218             | 166,007,704             | 173,758,322             |
| Percentage Change                | -15.63%                   | -15.81%                   | -9.10%                   | -4.80%                   | 7.47%                   | 5.18%                   | 5.99%                   | 1.24%                   | 6.88%                   | 4.67%                   |