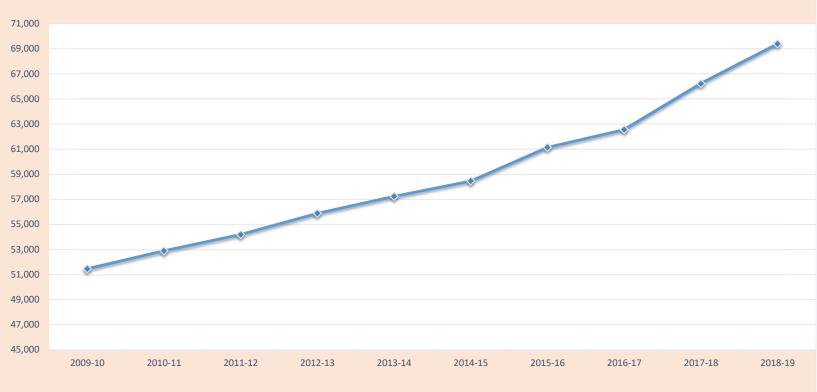

### THE SCHOOL DISTRICT OF OSCEOLA COUNTY, FLORIDA FTE - HISTORICAL AND PROJECTED OVERVIEW - FROM 2009 TO 2019

| _                     | 2009-10 | 2010-11 | 2011-12 | 2012-13 | 2013-14 | 2014-15 | 2015-16 | 2016-17 | 2017-18 | 2018-19 |
|-----------------------|---------|---------|---------|---------|---------|---------|---------|---------|---------|---------|
| Unweighted FTE (UFTE) | 51,459  | 52,893  | 54,193  | 55,881  | 57,239  | 58,465  | 61,141  | 62,561  | 66,237  | 69,395  |
| Percentage Change     | 0.76%   | 2.79%   | 2.46%   | 3.12%   | 2.43%   | 2.14%   | 4.58%   | 2.32%   | 5.88%   | 4.77%   |