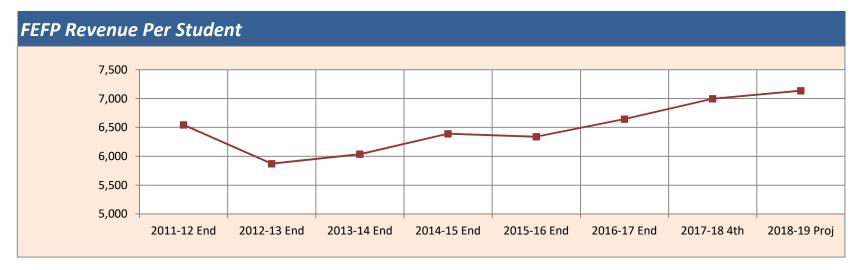

#### TOTAL AND PER FTE FUNDING - HISTORICAL AND PROJECTED OVERVIEW - FROM 2012 TO 2019

|                | 2011-12 End | 2012-13 End | 2013-14 End | 2014-15 End | 2015-16 End | 2016-17 End | 2017-18 4th | 2018-19 Proj |
|----------------|-------------|-------------|-------------|-------------|-------------|-------------|-------------|--------------|
| Total Funding  | 354,653,303 | 328,058,898 | 345,639,365 | 373,647,023 | 387,651,506 | 415,958,062 | 463,497,250 | 495,265,219  |
| \$ Per Student | 6,544       | 5,871       | 6,038       | 6,391       | 6,340       | 6,646       | 6,998       | 7,137        |
| UFTE           | 54,193      | 55,881      | 57,239      | 58,465      | 61,141      | 62,592      | 66,237      | 69,395       |