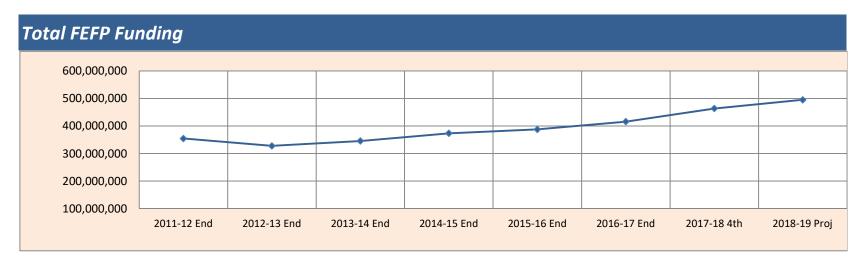

#### TOTAL AND PER FTE FUNDING - HISTORICAL AND PROJECTED OVERVIEW - FROM 2012 TO 2019

|                | 2011-12 End | 2012-13 End | 2013-14 End | 2014-15 End | 2015-16 End | 2016-17 End | 2017-18 4th | 2018-19 Proj |
|----------------|-------------|-------------|-------------|-------------|-------------|-------------|-------------|--------------|
| Total Funding  | 354,653,303 | 328,058,898 | 345,639,365 | 373,647,023 | 387,651,506 | 415,958,062 | 463,497,250 | 495,265,219  |
| \$ Per Student | 6,544       | 5,871       | 6,038       | 6,391       | 6,340       | 6,646       | 6,998       | 7,137        |
| UFTE           | 54,193      | 55,881      | 57,239      | 58,465      | 61,141      | 62,592      | 66,237      | 69,395       |